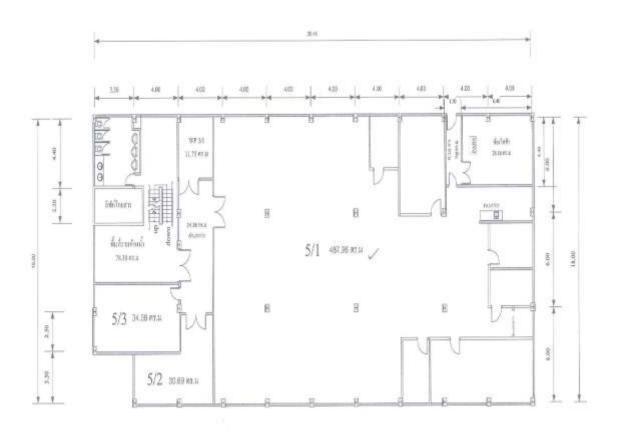

# **Space Availability**

- Ground Floor which is already furnish: are available for rent on whole floor basis (305.81 sqm.)
- 4<sup>th</sup> Floor: are available for rent on whole floor basis (109,111 sqm.) or smaller unit basis.
- 5<sup>th</sup> Floor: are available for rent (437.75 sqm.), or smaller unit basis.