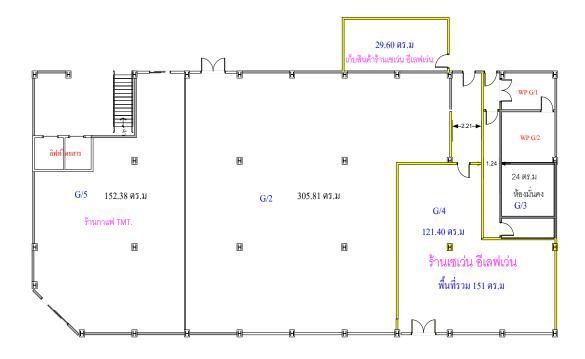

# **Space Availability**

- Ground Floor which is already furnish: are available for rent on whole floor basis (305.81 sqm.)
- 4<sup>th</sup> Floor: are available for rent on whole floor basis (109,111 sqm.) or smaller unit basis.
- 5<sup>th</sup> Floor: are available for rent (437.75 sqm.), or smaller unit basis.